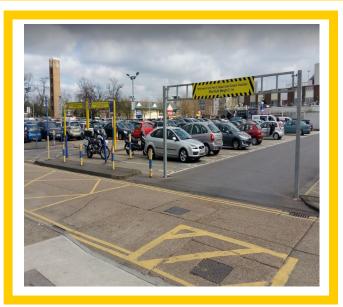

Popular choice for retail parks, public car parks and any area which has a double lane entry / exit, as the height restriction barrier can extend up to 12 meters wide. When locked in the closed position, prevents unauthorised access from any high sided vehicles such as lorries, caravans and other heavy duty vehicles.